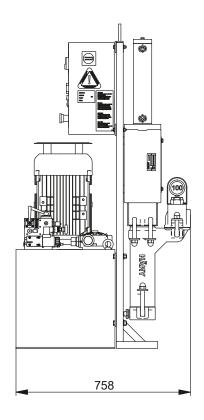

| Weight and dimension | ons      |  |
|----------------------|----------|--|
| Approx. weight:      | 270 kg   |  |
| Width:               | 510 mm   |  |
| Height:              | 1,410 mm |  |
| Length:              | 758 mm   |  |

## **Construction and dimensions**