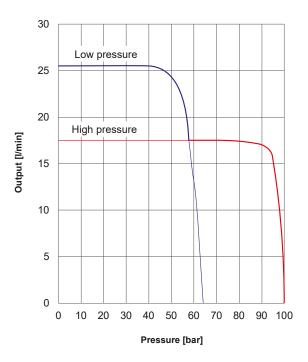

ogging by flushing the valves
- Cooling water connection for continuous operation and high ambient temperatures

#### **Typical applications**

- Injection of anchors, soil nails, and tension cables, as well as for sleeve pipes, rock, and contact injections
- Pre- and post-injections, pumping of bentonite suspensions for pipe and microtunnel driving and filling of pea gravel

### Grout pump

| 65 mm     |
|-----------|
| 1.5 m³/h  |
| 100 bar   |
| 3 bar     |
| 0.82      |
| 5 mm      |
| 52 I      |
| single    |
| 2–3 l/min |
| BSP ¾"    |
| BSP 1"    |
| BSP 1"    |
|           |

#### Included as standard

- Manual pressure and flow control
- Oil level, temperature, and filter contamination indicator
- <sup>1</sup> Water to cement ratio = 1

```
<sup>2</sup> Filling ratio = 100%
```



**Pump performance** 

# Control

PLC

Lockable main switch, emergency stop

Pump ON-OFF

#### Optional

- Remote control
- · Data logging for pressure and flow rate



| Electrical data |              |  |
|-----------------|--------------|--|
| Voltage:        | 3x 400/460   |  |
| Frequency:      | 50 / 60 Hz   |  |
| Nominal power:  | 5.5 / 6.3 kW |  |
|                 |              |  |

| Weight and dimension | ons      |  |
|----------------------|----------|--|
| Approx. weight:      | 270 kg   |  |
| Width:               | 510 mm   |  |
| Height:              | 1,410 mm |  |
| Length:              | 758 mm   |  |

## **Construction and dimensions**