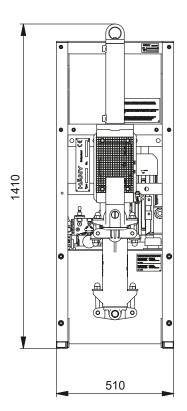

| Weight and dimension | ons      |  |
|----------------------|----------|--|
| Approx. weight:      | 270 kg   |  |
| Width:               | 510 mm   |  |
| Height:              | 1,410 mm |  |
| Length:              | 758 mm   |  |

## **Construction and dimensions**