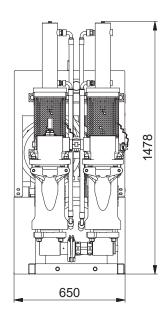

| Weight and dimensions |                                |                                                                                                     |
|-----------------------|--------------------------------|-----------------------------------------------------------------------------------------------------|
| Approx. weight:       | 1,055 kg                       |                                                                                                     |
| Width:                | 650 mm                         |                                                                                                     |
| Height:               | 1,478 mm                       |                                                                                                     |
| Length:               | 1,750 mm                       |                                                                                                     |
|                       | Approx. weight: Width: Height: | Approx. weight:         1,055 kg           Width:         650 mm           Height:         1,478 mm |

# **Construction and dimensions**