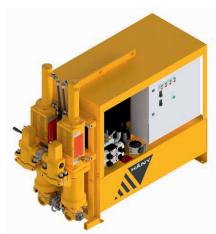

# **Grout Pump**

# ZMP 726

# Pump performance

- Extremely compact vertical injection pump for space-saving installation
- Infinitely variable limitation of injection pressure and delivery rate
- ► High reliability and low-maintenance operation with good accessibility to the wear parts
- ► Fast suction stroke to prevent clogging by flushing the valves
- Cooling water connection for continuous operation and high ambient temperatures

| Weight and dimensions |                                |                                                                                                     |
|-----------------------|--------------------------------|-----------------------------------------------------------------------------------------------------|
| Approx. weight:       | 1,055 kg                       |                                                                                                     |
| Width:                | 650 mm                         |                                                                                                     |
| Height:               | 1,478 mm                       |                                                                                                     |
| Length:               | 1,750 mm                       |                                                                                                     |
|                       | Approx. weight: Width: Height: | Approx. weight:         1,055 kg           Width:         650 mm           Height:         1,478 mm |

# **Construction and dimensions**