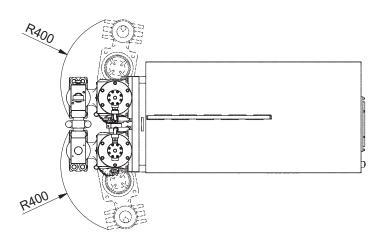

|                                                                                                     |
| Width:                | 650 mm                         |                                                                                                     |
| Height:               | 1,478 mm                       |                                                                                                     |
| Length:               | 1,750 mm                       |                                                                                                     |
|                       | Approx. weight: Width: Height: | Approx. weight:         1,055 kg           Width:         650 mm           Height:         1,478 mm |

# **Construction and dimensions**