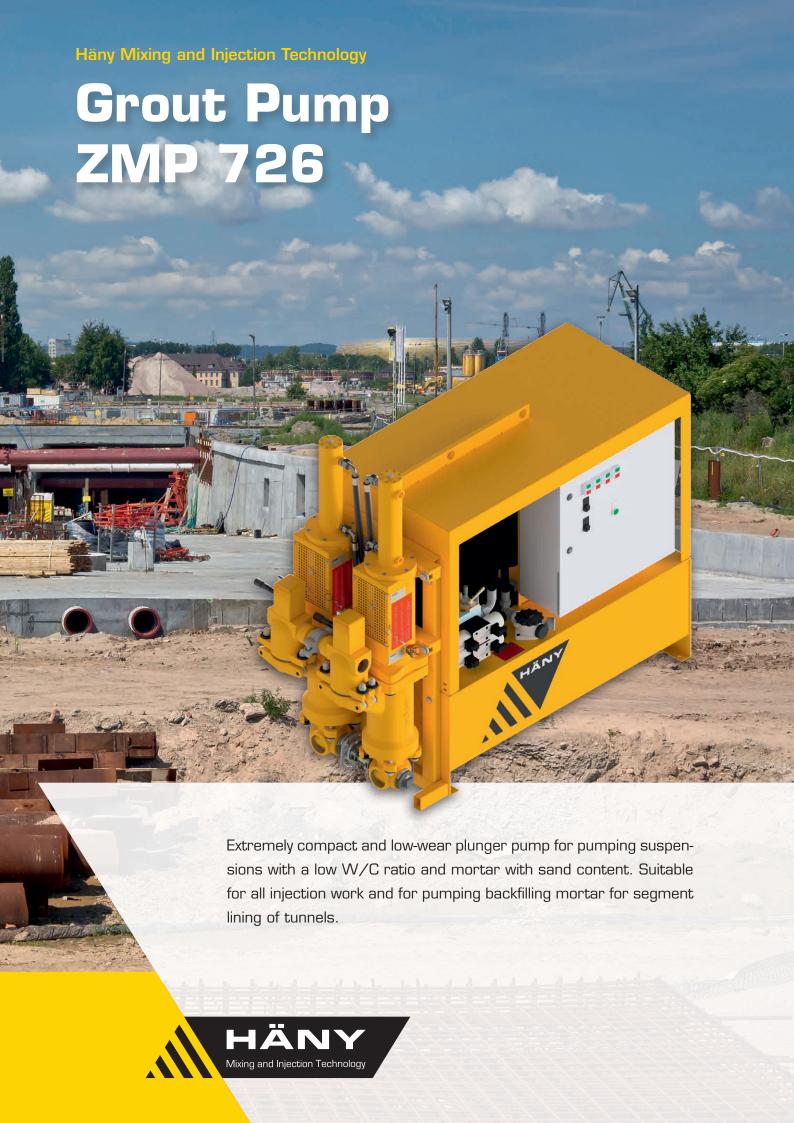

# **Grout Pump**

# ZMP 726

# Pump performance

- Extremely compact vertical injection pump for space-saving installation
- Infinitely variable limitation of injection pressure and delivery rate
- ► High reliability and low-maintenance operation with good accessibility to the wear parts
- ► Fast suction stroke to prevent clogging by flushing the valves
- Cooling water connection for continuous operation and high ambient temperatures

#### **Typical applications**

- Injection of anchors, soil nails, and tension cables, as well as for sleeve pipes, rock, and contact injections
- ▶ Pre- and post-injections, pumping of bentonite suspensions for pipe and microtunnel driving and filling of pea gravel