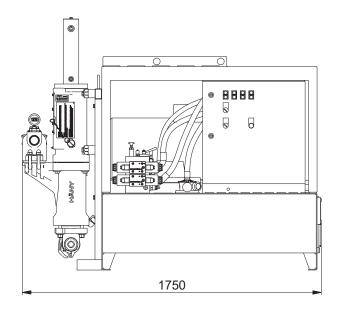

| Weight and dimensions |                                |                                                                                                     |
|-----------------------|--------------------------------|-----------------------------------------------------------------------------------------------------|
| Approx. weight:       | 1,055 kg                       |                                                                                                     |
| Width:                | 650 mm                         |                                                                                                     |
| Height:               | 1,478 mm                       |                                                                                                     |
| Length:               | 1,750 mm                       |                                                                                                     |
|                       | Approx. weight: Width: Height: | Approx. weight:         1,055 kg           Width:         650 mm           Height:         1,478 mm |

# **Construction and dimensions**